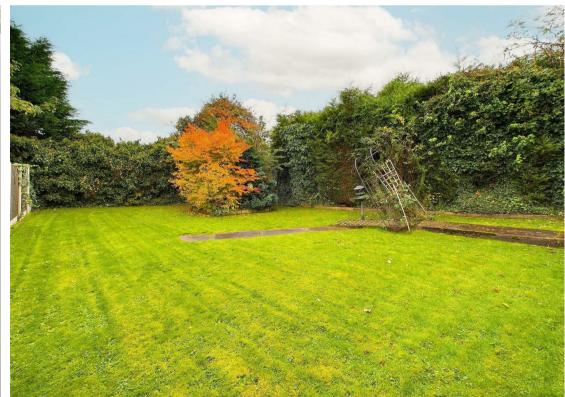

## **About This Property**

NO UPWARD CHAIN! This traditional style semi-detached house in Carlton offers a blend of classic features and modern amenities. With three bedrooms, this home is perfect for families. As you step inside, you're greeted by an entrance hall with a tiled floor. The lounge/dining room boasts a fireplace and natural light from windows on two sides. The breakfast kitchen features modern style units, a tiled floor, and integrated oven and hob, complemented by a pantry with a cold slab. There is also a utility room/ground floor WC and a conservatory with French doors to the rear garden. To the first floor, you'll find a shower room with an electric shower and a separate WC. Outside, a garage provides storage, two driveways provide ample off-road parking, also giving potential space for a motorhome or caravan. The good-sized lawned rear garden with both rear and side patios for outdoor enjoyment.

- Traditional style semi-detached house sold with no upward chain
- Three bedrooms
- Entrance hall with tiled floor, lounge/dining room with fireplace and windows to two elevations
- Breakfast kitchen with modern units, tiled floor and integrated oven and hob, pantry with cold slab
- Convenient utility room/ground floor Wc and a conservatory with French doors leads to the rear garden
- First floor shower room with electric shower and separate Wc
- · The benefit of gas central heating
- Two driveways provide off road parking(potential space for a motorhome or caravan)
- Good sized lawned rear garden with established shrubs and both rear and side patio
- Situated in a popular residential location, close to ample amenities and transport links