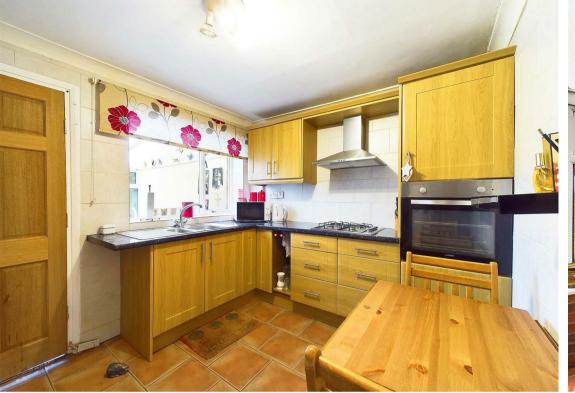

## **About This Property**

NO UPWARD CHAIN! This traditional style semi-detached house in Carlton offers a blend of classic features and modern amenities. With three bedrooms, this home is perfect for families. As you step inside, you're greeted by an entrance hall with a tiled floor. The lounge/dining room boasts a fireplace and natural light from windows on two sides. The breakfast kitchen features modern style units, a tiled floor, and integrated oven and hob, complemented by a pantry with a cold slab. There is also a utility room/ground floor WC and a conservatory with French doors to the rear garden. To the first floor, you'll find a shower room with an electric shower and a separate WC. Outside, a garage provides storage, two driveways provide ample off-road parking, also giving potential space for a motorhome or caravan. The good-sized lawned rear garden with both rear and side patios for outdoor enjoyment.

- Traditional style semi-detached house sold with no upward chain
- Three bedrooms
- Entrance hall with tiled floor, lounge/dining room with fireplace and windows to two elevations
- Breakfast kitchen with modern units, tiled floor and integrated oven and hob, pantry with cold slab
- Convenient utility room/ground floor Wc and a conservatory with French doors leads to the rear garden
- First floor shower room with electric shower and separate Wc
- · The benefit of gas central heating
- Two driveways provide off road parking(potential space for a motorhome or caravan)
- Good sized lawned rear garden with established shrubs and both rear and side patio
- Situated in a popular residential location, close to ample amenities and transport links