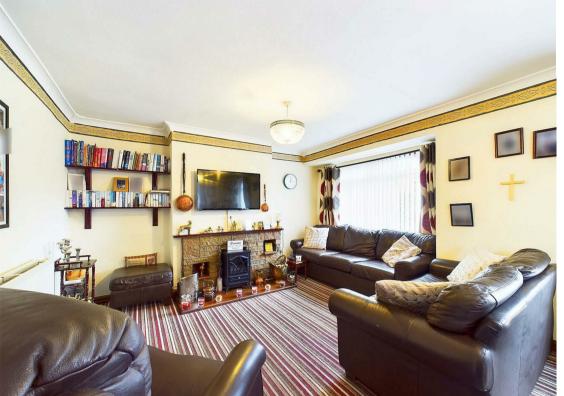

## **About This Property**

NO UPWARD CHAIN! This traditional style semi-detached house in Carlton offers a blend of classic features and modern amenities. With three bedrooms, this home is perfect for families. As you step inside, you're greeted by an entrance hall with a tiled floor. The lounge/dining room boasts a fireplace and natural light from windows on two sides. The breakfast kitchen features modern style units, a tiled floor, and integrated oven and hob, complemented by a pantry with a cold slab. There is also a utility room/ground floor WC and a conservatory with French doors to the rear garden. To the first floor, you'll find a shower room with an electric shower and a separate WC. Outside, a garage provides storage, two driveways provide ample off-road parking, also giving potential space for a motorhome or caravan. The good-sized lawned rear garden with both rear and side patios for outdoor enjoyment.

- Traditional style semi-detached house sold with no upward chain
- Three bedrooms
- Entrance hall with tiled floor, lounge/dining room with fireplace and windows to two elevations
- Breakfast kitchen with modern units, tiled floor and integrated oven and hob, pantry with cold slab
- Convenient utility room/ground floor Wc and a conservatory with French doors leads to the rear garden
- First floor shower room with electric shower and separate Wc
- · The benefit of gas central heating
- Two driveways provide off road parking(potential space for a motorhome or caravan)
- Good sized lawned rear garden with established shrubs and both rear and side patio
- Situated in a popular residential location, close to ample amenities and transport links