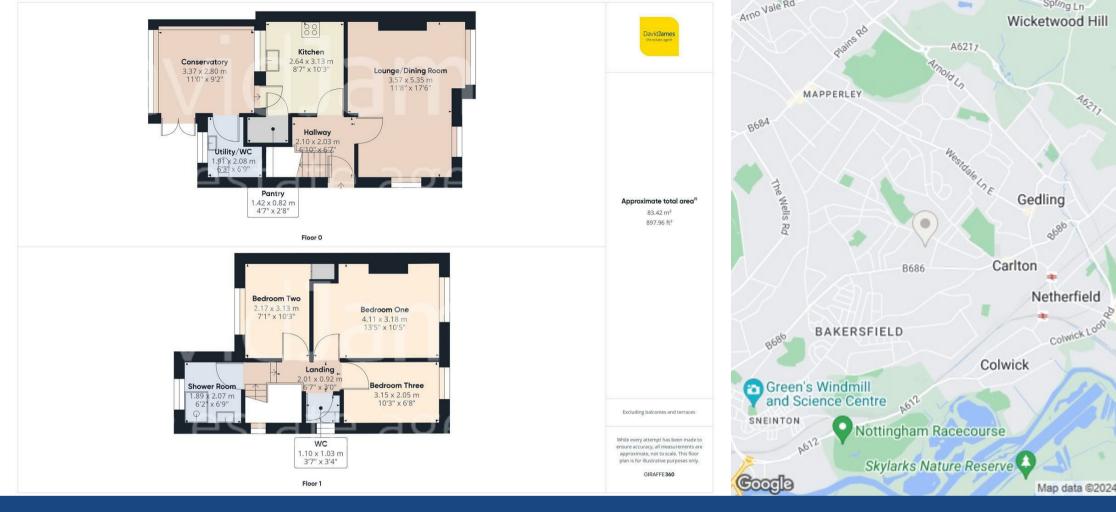

## **About This Property**

NO UPWARD CHAIN! This traditional style semi-detached house in Carlton offers a blend of classic features and modern amenities. With three bedrooms, this home is perfect for families. As you step inside, you're greeted by an entrance hall with a tiled floor. The lounge/dining room boasts a fireplace and natural light from windows on two sides. The breakfast kitchen features modern style units, a tiled floor, and integrated oven and hob, complemented by a pantry with a cold slab. There is also a utility room/ground floor WC and a conservatory with French doors to the rear garden. To the first floor, you'll find a shower room with an electric shower and a separate WC. Outside, a garage provides storage, two driveways provide ample off-road parking, also giving potential space for a motorhome or caravan. The good-sized lawned rear garden with both rear and side patios for outdoor enjoyment.

- Traditional style semi-detached house sold with no upward chain
- Three bedrooms
- Entrance hall with tiled floor, lounge/dining room with fireplace and windows to two elevations
- Breakfast kitchen with modern units, tiled floor and integrated oven and hob, pantry with cold slab
- Convenient utility room/ground floor Wc and a conservatory with French doors leads to the rear garden
- First floor shower room with electric shower and separate Wc
- · The benefit of gas central heating
- Two driveways provide off road parking(potential space for a motorhome or caravan)
- Good sized lawned rear garden with established shrubs and both rear and side patio
- Situated in a popular residential location, close to ample amenities and transport links

These particulars are produced in good faith, are set out as a general guide only and do not constitute any part of a contract. No person in the employment of David James Estate Agents Ltd has any authority to make any representation whatsoever in relation to the property. All services, together with electrical fittings or fitted appliances have NOT been tested. All the measurements given in the details are approximate. Floor plans are for illustrative purposes only and are not drawn to scale. The position and size of doors, windows, appliances and other features are approximate only. The photographs of this property have been taken with a 10mm wide-angle lens. No responsibility can be accepted for any loss or expense incurred in viewing. If you have a property to sell you may wish to take advantage of our free valuation service. David James Estate Agents have established professional relationships with third-party suppliers for the provision of services to Clients. As remuneration for this professional relationship, the agent receives referral commission from the third-party company. David James Estate Agents receives the following commission from each third party supplier on a per referral basis: W A Barnes Ltd: £60 including VAT. All Moves UK Ltd: 18% including VAT of the invoice total (£107 including VAT average). MoveWithUs Limited: £188 including VAT (average).