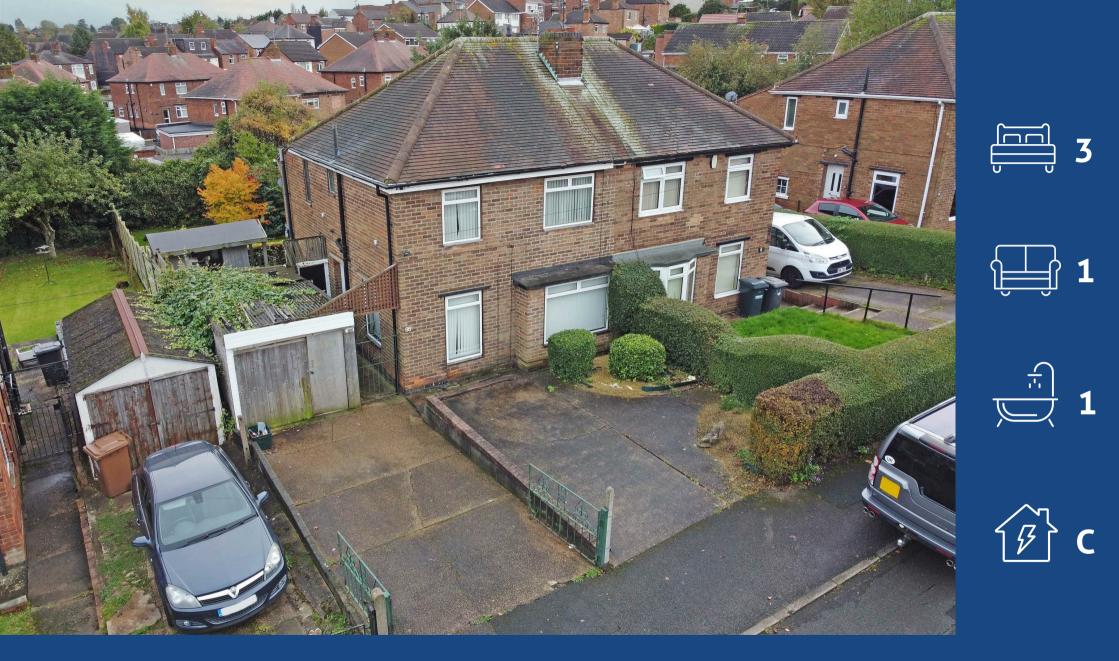

## David**James**

the estate agent

Campbell Drive, Carlton, Nottingham, NG4 1RH
Guide Price £210,000

## **About This Property**

NO UPWARD CHAIN! This traditional style semi-detached house in Carlton offers a blend of classic features and modern amenities. With three bedrooms, this home is perfect for families. As you step inside, you're greeted by an entrance hall with a tiled floor. The lounge/dining room boasts a fireplace and natural light from windows on two sides. The breakfast kitchen features modern style units, a tiled floor, and integrated oven and hob, complemented by a pantry with a cold slab. There is also a utility room/ground floor WC and a conservatory with French doors to the rear garden. To the first floor, you'll find a shower room with an electric shower and a separate WC. Outside, a garage provides storage, two driveways provide ample off-road parking, also giving potential space for a motorhome or caravan. The good-sized lawned rear garden with both rear and side patios for outdoor enjoyment.

- Traditional style semi-detached house sold with no upward chain
- Three bedrooms
- Entrance hall with tiled floor, lounge/dining room with fireplace and windows to two elevations
- Breakfast kitchen with modern units, tiled floor and integrated oven and hob, pantry with cold slab
- Convenient utility room/ground floor Wc and a conservatory with French doors leads to the rear garden
- First floor shower room with electric shower and separate Wc
- · The benefit of gas central heating
- Two driveways provide off road parking(potential space for a motorhome or caravan)
- Good sized lawned rear garden with established shrubs and both rear and side patio
- Situated in a popular residential location, close to ample amenities and transport links

Council Tax Band: B Gedling Borough Council Freehold