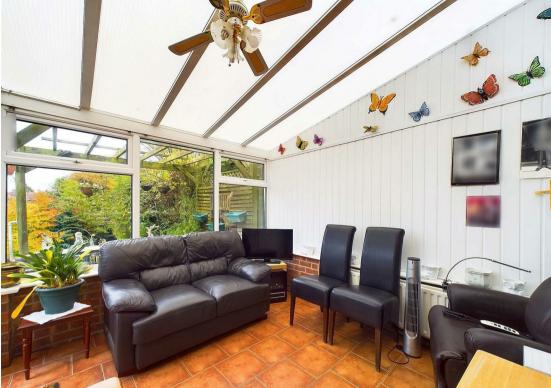

## **About This Property**

NO UPWARD CHAIN! This traditional style semi-detached house in Carlton offers a blend of classic features and modern amenities. With three bedrooms, this home is perfect for families. As you step inside, you're greeted by an entrance hall with a tiled floor. The lounge/dining room boasts a fireplace and natural light from windows on two sides. The breakfast kitchen features modern style units, a tiled floor, and integrated oven and hob, complemented by a pantry with a cold slab. There is also a utility room/ground floor WC and a conservatory with French doors to the rear garden. To the first floor, you'll find a shower room with an electric shower and a separate WC. Outside, a garage provides storage, two driveways provide ample off-road parking, also giving potential space for a motorhome or caravan. The good-sized lawned rear garden with both rear and side patios for outdoor enjoyment.

- Traditional style semi-detached house sold with no upward chain
- Three bedrooms
- Entrance hall with tiled floor, lounge/dining room with fireplace and windows to two elevations
- Breakfast kitchen with modern units, tiled floor and integrated oven and hob, pantry with cold slab
- Convenient utility room/ground floor Wc and a conservatory with French doors leads to the rear garden
- First floor shower room with electric shower and separate Wc
- · The benefit of gas central heating
- Two driveways provide off road parking(potential space for a motorhome or caravan)
- Good sized lawned rear garden with established shrubs and both rear and side patio
- Situated in a popular residential location, close to ample amenities and transport links